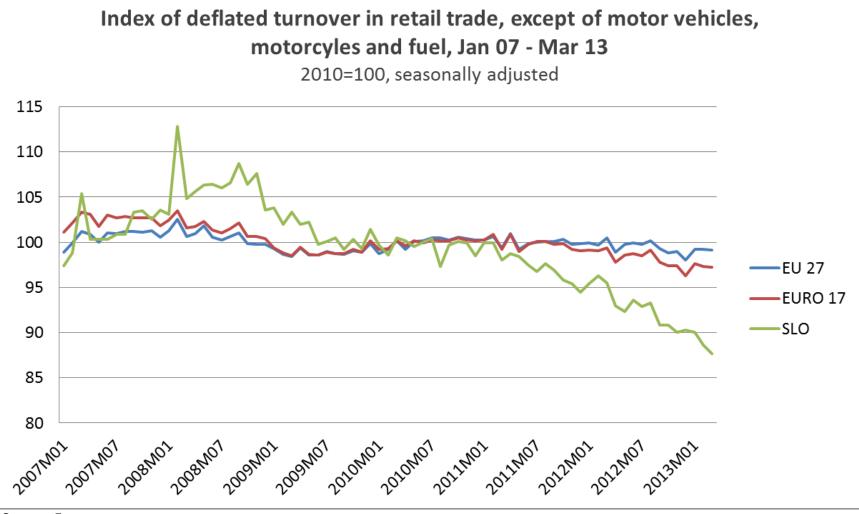

#### Source: Eurostat

Volume indicies of turnover in retail trade (working day adjusted data)

|                                                                                                        | Jan 13 - Feb 13/ |
|--------------------------------------------------------------------------------------------------------|------------------|
|                                                                                                        | Jan 08 - Feb 08  |
| Retail trade                                                                                           | 91,0             |
| Retail trade, except fuel                                                                              | 84,9             |
| Automotive fuel in specialised stores                                                                  | 103,0            |
| Food, beverages and tobacco                                                                            | 89,6             |
| Non-specialised stores, predominantly with food                                                        | 90,2             |
| Food, beverages, tobacco in specialised stores                                                         | 69,1             |
| Retail trade with non-food, except fuel                                                                | 81,9             |
| Non-specialised stores, predominantly with non-food                                                    | 86,0             |
| Pharmaceutical, medical, cosmetic and toilet products in specialised stores                            | 104,6            |
| Textiles, clothing, footware and leather products in specialised stores                                | 106,5            |
| Furniture, household equipment, construction material, audio and video equipment in specialised stores | 56,9             |
| Computers, telecommunications equipment, books, sport equipment, toys, etc. in specialised stores      | 77,6             |
| Retail sale via mail order houses or via Internet                                                      | 58,0             |
| Wholesale and retail trade and repair of motor vehicles and motorcycles                                | 81,7             |
| Motor vehicles, motorcycles, spare parts and acessories                                                | 82,2             |
| Maintenance and repair of motor vehicles                                                               | 83,6             |
| Total retail trade and wholesale, retail trade, repair of motor vehicles and motorcycles               | 89,4             |
| Retail trade of furniture and construction material in specialised stores                              | 45,6             |
| Retail trade of household equipment, audio and video equipment in specialised stores                   | 81,2             |

Source: Statistical Office of the Republic of Slovenia