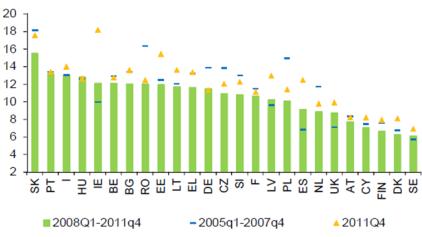

| Work experience of registered unemployed persons, 31. 12. |        |        |        |        |         |         |  |  |
|-----------------------------------------------------------|--------|--------|--------|--------|---------|---------|--|--|
|                                                           | 2005   | 2007   | 2008   | 2009   | 2010    | 2011    |  |  |
|                                                           |        |        |        |        |         |         |  |  |
| TOTAL                                                     | 92.575 | 68.411 | 66.239 | 96.672 | 110.021 | 112.754 |  |  |
|                                                           | 100%   | 100%   | 100%   | 100%   | 100%    | 100%    |  |  |
|                                                           |        |        |        |        |         |         |  |  |
| Without work experience                                   | 27     | 22     | 19     | 17     | 16      | 16      |  |  |
| Less than 1 year                                          | 7      | 7      | 7      | 7      | 6       | 6       |  |  |
| 1 to less than 2 years                                    | 5      | 5      | 5      | 6      | 5       | 5       |  |  |
| 2 to less than 3 years                                    | 3      | 3      | 4      | 4      | 4       | 4       |  |  |
| 3 to less than 5 years                                    | 5      | 5      | 5      | 6      | 6       | 6       |  |  |
| 5 to less than 10 years                                   | 9      | 9      | 9      | 10     | 10      | 10      |  |  |
| 10 to less than 20 years                                  | 15     | 15     | 15     | 15     | 15      | 15      |  |  |
| 20 to less than 30 years                                  | 16     | 17     | 18     | 18     | 16      | 17      |  |  |
| 30 years or more                                          | 12     | 17     | 17     | 17     | 22      | 20      |  |  |
| Source: Employment Service of Slovenia                    |        |        |        |        |         |         |  |  |