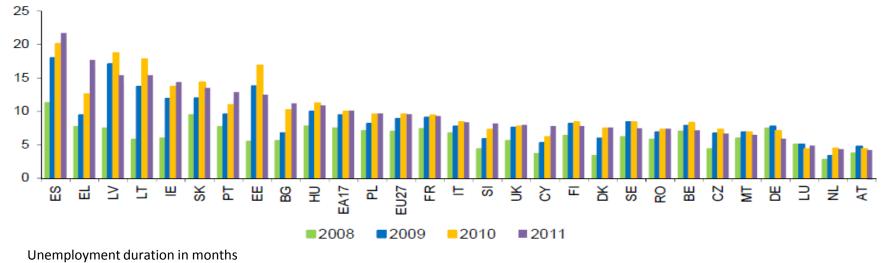

Unemployment rates in the EU Member States: 2008-2011 (15-74 years, as % of labour force) Source: EC, Labour Market Developments in Europe 2012