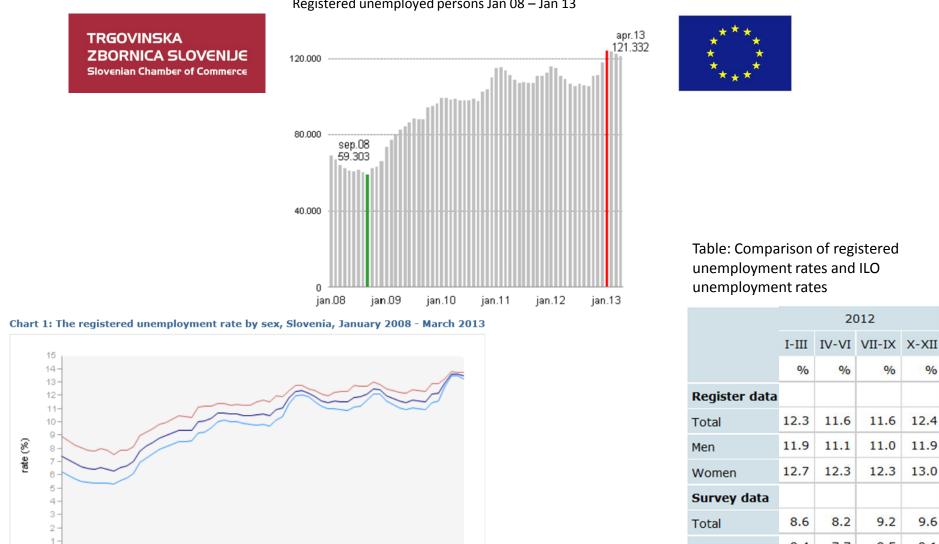

#### Registered unemployed persons Jan 08 – Jan 13

0 1.720 Mg

12000

120,00

🔹 total 🔍 men 🔍 women

12011

120,22

This project has been funded with financial support from the European Union. This publication reflects the views only of the author, and the Commission cannot be held responsible for any use which may be made of the information contained therein.

120,3

© SURS

2012

%

11.6

11.0

12.3

9.2

8.5

10.0

%

12.4

11.9

13.0

9.6

9.1

10.1

%

11.6

11.1

12.3

8.2

7.7

8.8

%

8.6

8.4

8.8

Men

Women

... no data Source: SURS

Registered unemployed persons by age groups, april 2013

| 1           |         |     |
|-------------|---------|-----|
| Age (years) | number  | %   |
| < 17 years  | 140     | 0   |
| 18 - 24     | 10.664  | 9   |
| 25 - 29     | 17.813  | 15  |
| 30 - 39     | 28.202  | 23  |
| 40 - 49     | 24.435  | 20  |
| 50 - 59     | 36.586  | 30  |
| > 60        | 3.492   | 3   |
| TOTAL       | 121.332 | 100 |