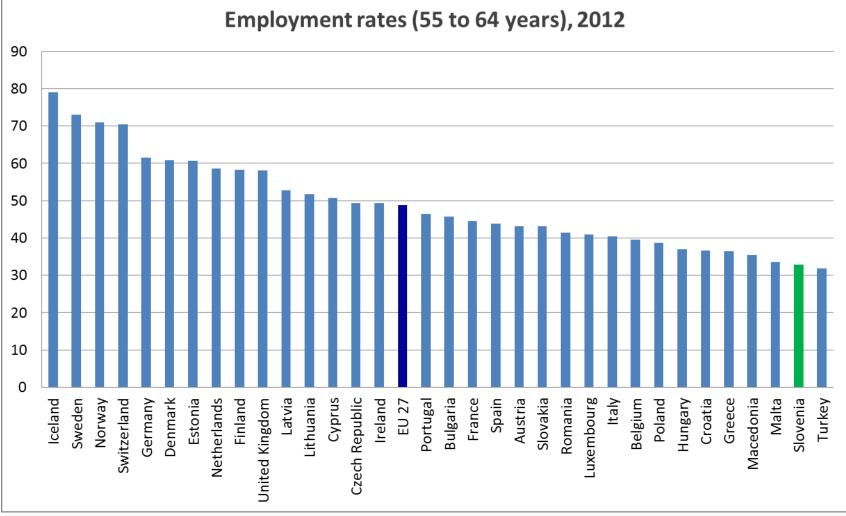

6       | 6       |  |  |
| 5 to less than 10 years                                   | 9      | 9      | 9      | 10     | 10      | 10      |  |  |
| 10 to less than 20 years                                  | 15     | 15     | 15     | 15     | 15      | 15      |  |  |
| 20 to less than 30 years                                  | 16     | 17     | 18     | 18     | 16      | 17      |  |  |
| 30 years or more                                          | 12     | 17     | 17     | 17     | 22      | 20      |  |  |
| Source: Employment Service of Slovenia                    |        |        |        |        |         |         |  |  |



Unemployment rates in the EU Member States: 2008-2011 (15-74 years, as % of labour force) Source: EC, Labour Market Developments in Europe 2012









#### Source: Eurostat

#### Average number of insured persons of compulsory insurance and persioners and Contributors/pensioners ratio



(Source: The Institute of pension and invalidity insurance of Slovenia)

| Year | Insured persons<br>of compulsory insurance | Pensioners | Contributors/pensioners<br>ratio |
|------|--------------------------------------------|------------|----------------------------------|
| 1    | 2                                          | 3          | 4=2:3                            |
| 1990 | 884.615                                    | 356.274    | 2,48                             |
| 1991 | 816.932                                    | 393_200    | 2,08                             |
| 1992 | 764_902                                    | 419_805    | 1,82