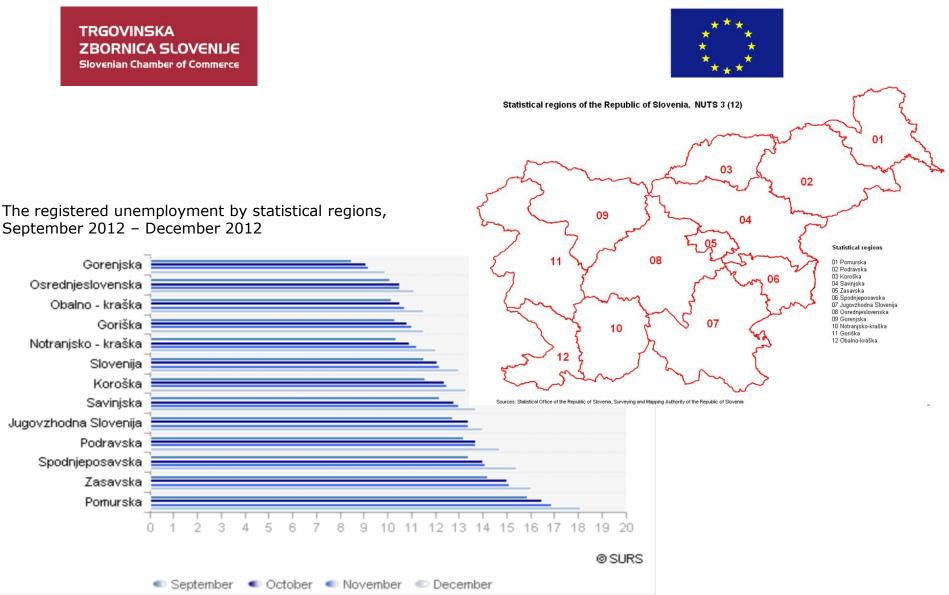

| 497_826    | 1,68                             |
| 2005 | 843.251                                    | 504_988    | 1,67                             |
| 2006 | 854.606                                    | 510.795    | 1,67                             |
| 2007 | 879.090                                    | 518.805    | 1,69                             |
| 2008 | 904.084                                    | 527_933    | 1,71                             |
| 2009 | 894.886                                    | 538_455    | 1,66                             |
| 2010 | 881.992                                    | 552.561    | 1,60                             |
| 2011 | 869.869                                    | 569.951    | 1,53                             |



Source: SURS



## Thank you for your attention.