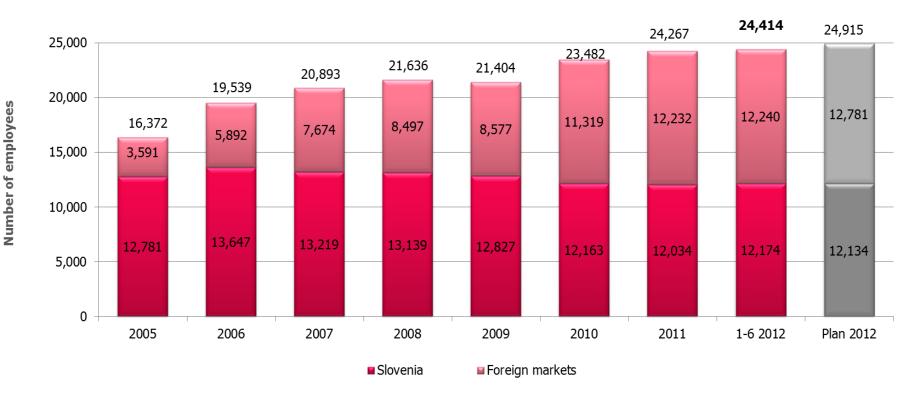

# 24,414

is number of employees in Mercator Group as at June 30, 2012.

Mercator