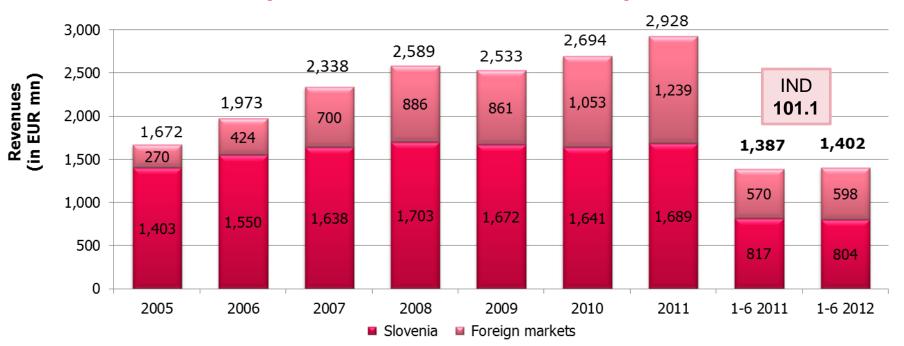

# EUR 1,402.0 mn

**revenue** was generated by Mercator Group in the period 1-6 2012, which is **1.1 percent more relative to the period 1-6 2011.** 

Revenue growth in 1-6 2012 is also a result of the takeover of the company Drvopromet, d.o.o., in Bosnia and Herzegovina in the end of year 2011.