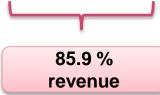

# EUR 1,402.0 mn

**revenue** was generated by Mercator Group in the period 1-6 2012, which is **1.1 percent more relative to the period 1-6 2011.** 

Revenue growth in 1-6 2012 is also a result of the takeover of the company Drvopromet, d.o.o., in Bosnia and Herzegovina in the end of year 2011.