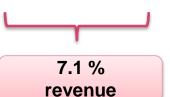

# EUR 1,402.0 mn

**revenue** was generated by Mercator Group in the period 1-6 2012, which is **1.1 percent more relative to the period 1-6 2011.** 

Revenue growth in 1-6 2012 is also a result of the takeover of the company Drvopromet, d.o.o., in Bosnia and Herzegovina in the end of year 2011.