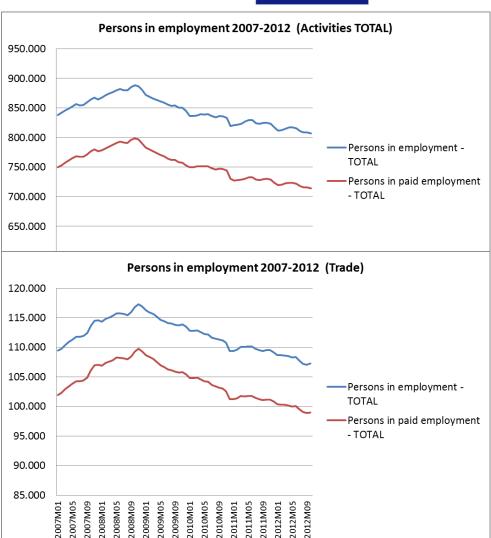

## **TRGOVINSKA ZBORNICA SLOVENIJE** Slovenian Chamber of Commerce

| Persons in employment by activities, Slovenia |         |     |         |     |       |  |  |  |
|-----------------------------------------------|---------|-----|---------|-----|-------|--|--|--|
|                                               |         |     |         |     | Index |  |  |  |
| Activities - TOTAL                            | 2007M10 | %   | 2012M10 | %   | 12/07 |  |  |  |
| Persons in employment                         | 864.490 | 100 | 807.141 | 100 | 93    |  |  |  |
| Persons in paid employment                    | 776.976 | 90  | 713.704 | 88  | 92    |  |  |  |
| Self employed persons                         | 87.514  | 10  | 93.437  | 12  | 107   |  |  |  |
|                                               |         |     |         |     |       |  |  |  |

|                            |         |     |         |     | Index |
|----------------------------|---------|-----|---------|-----|-------|
| TRADE                      | 2007M10 | %   | 2012M10 | %   | 12/07 |
| Persons in employment      | 113.672 | 100 | 107.260 | 100 | 94    |
| Persons in paid employment | 106.131 | 93  | 99.020  | 92  | 93    |
| Self employed persons      | 7.541   | 7   | 8.240   | 8   | 109   |